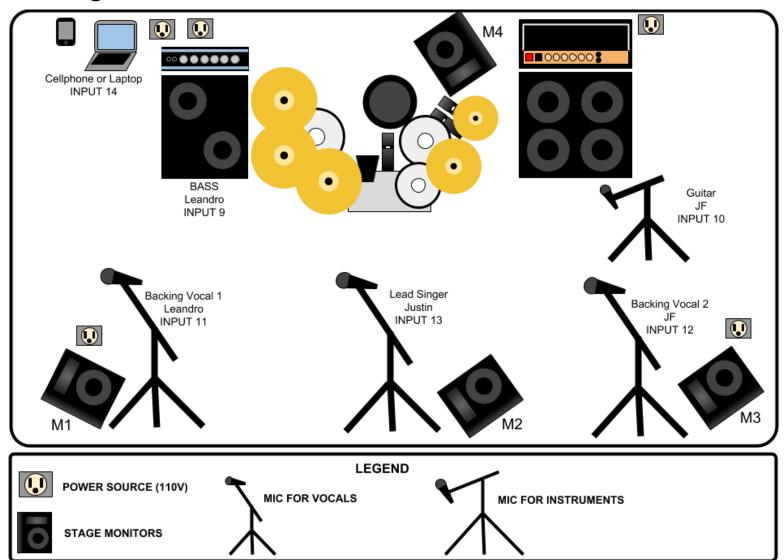

## **Stage Plot**

### Important Notes about the stage

The items described in the stage plan identify the positions of the important elements from the Input List and from the Monitor List. The size of the elements are not at scale.